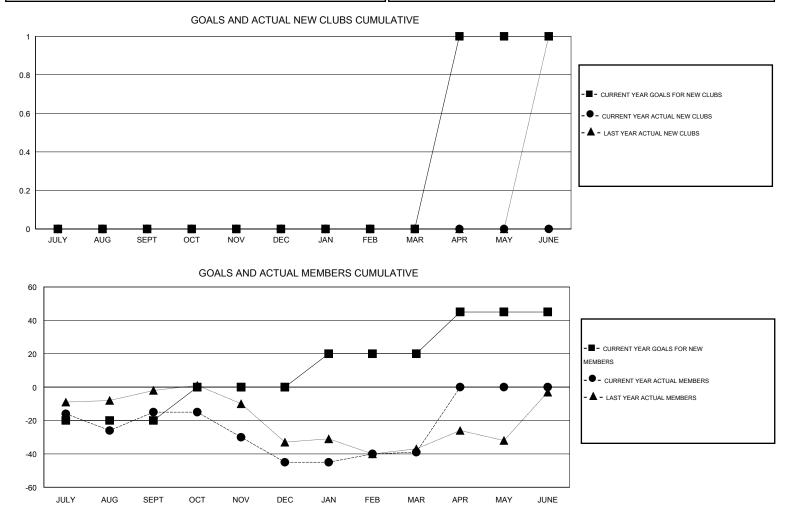

## LOCATION INDIANA

Clubs Members RESULTS FOR 2015-2016 RESULTS FOR 2015-2016 NEW CLUB NEW CLUBS DROPPED NET NEW MEMBER CHARTER AND DROPPED NET QUARTER QUARTER GOAL CLUBS GAIN/LOSS GOAL NEW MEMBERS MEMBERS GAIN/LOSS ADDED 0 0 0 0 -20 50 65 -15 JULY/AUG/SEPT JULY/AUG/SEPT 0 0 0 0 20 20 50 -30 OCT/NOV/DEC OCT/NOV/DEC 0 0 0 0 20 38 32 6 JAN/FEB/MAR JAN/FEB/MAR 1 0 0 0 25 0 0 0 APR/MAY/JUNE APR/MAY/JUNE